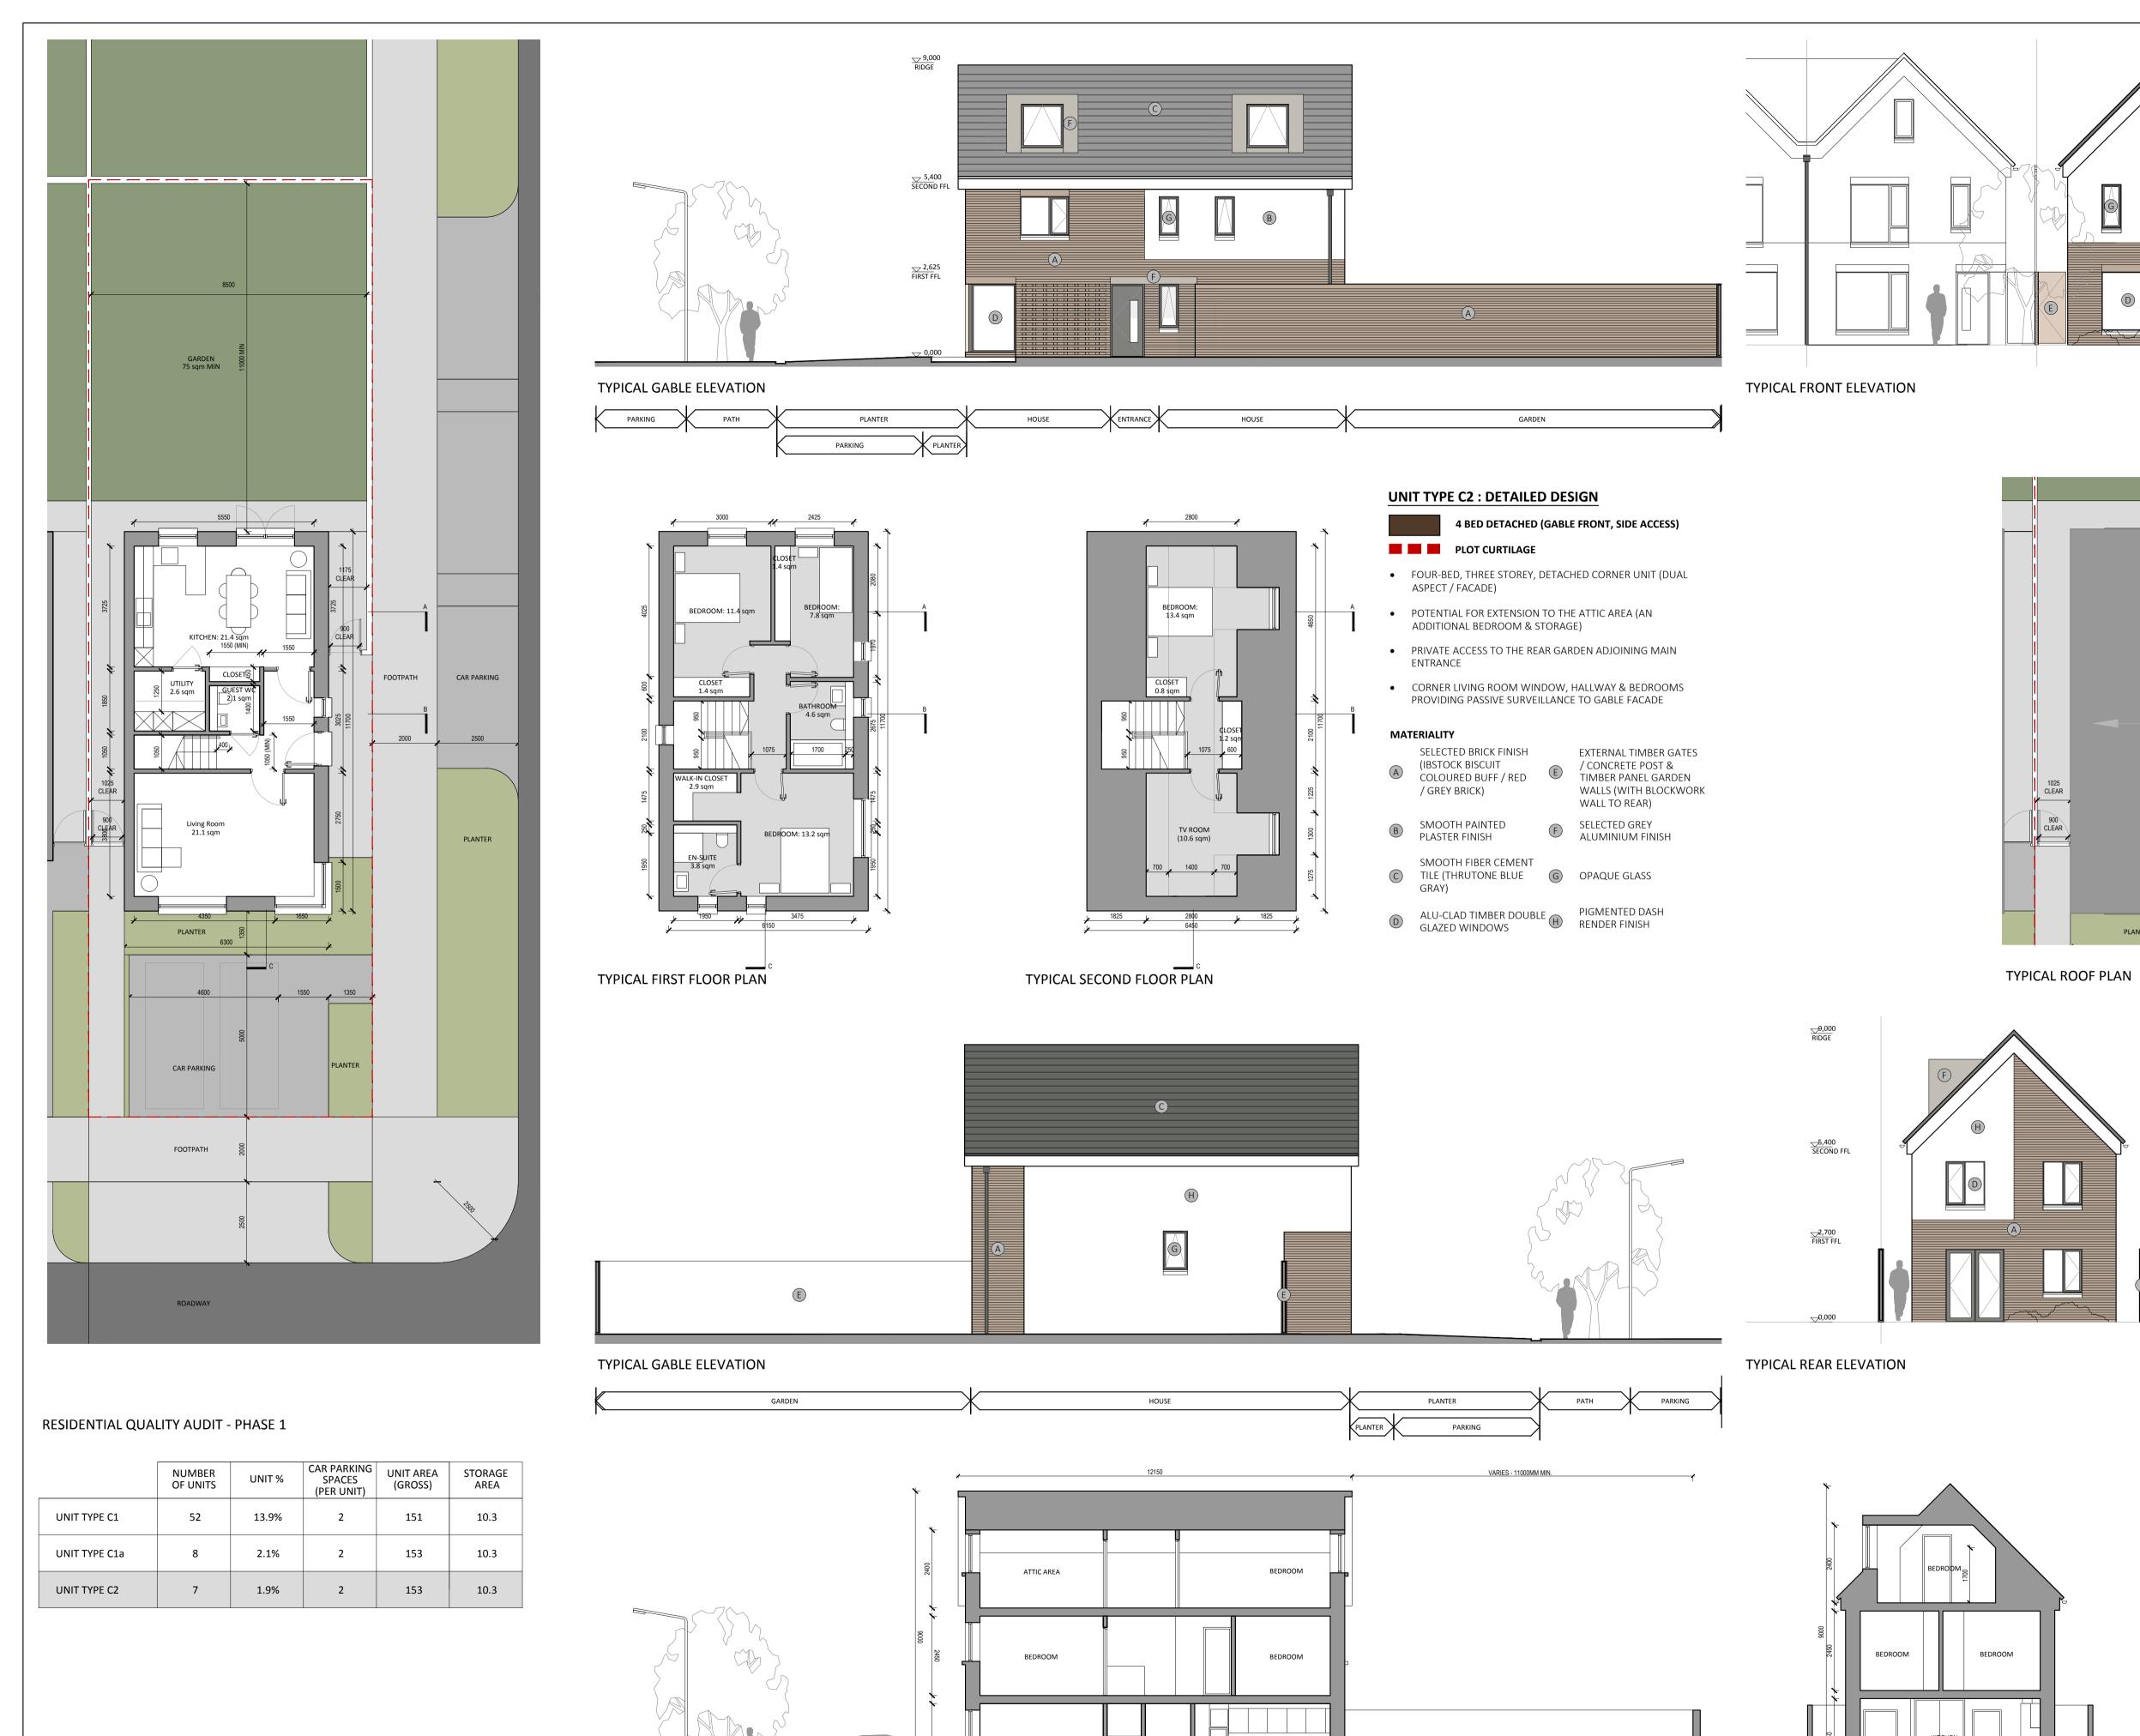

9,000

<u>√5,400</u> SECOND FFL

FIRST FFL 2,700

FOOTPATH

NOTE: REFER TO SITE LAYOUT PLAN FOR LOCATIONS OF UNIT TYPES

BALLYMOUNT PROPERTIES LTD.

PLANNING

RESIDENTIAL AND NEIGHBOURHOOD CENTRE DEVELOPMENT (PHASE 1)

PROJECT FORMER MAGEE BARRACKS SITE KILDARE TOWN

DWG TITLE UNIT TYPE C2 (4B):
DETAILED DESIGN (DETACHED,
GABLE FRONT, SIDE ACCESS)

PROJECT NO 18166

DATE 16/07/2019 DRN CB CHK SG

TYPICAL SECTION A-A

TYPICAL SECTION B-B